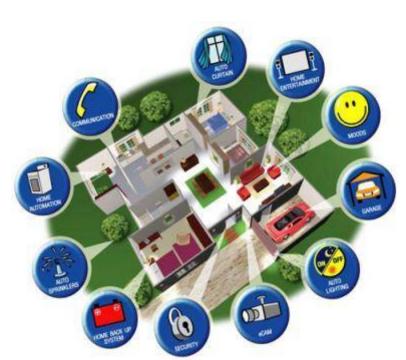

# **BMS & Smart Home Solutions**

- There is a lot of clutter of systems, cabling, distributed control in buildings that do not plan proper building management systems resulting in waste of power, human hours and creates chaos.
- Smart Building provides complete control with simple interfaces to stakeholders even when they are on the go.
- Seamless Integration of Security, Automation, Lighting, HVAC etc.
- In Smart homes some additional lifestyle automation is added like Home Entertainment, Mood Lighting, House Plant Watering etc.

# **BMS & Smart Home Solutions**