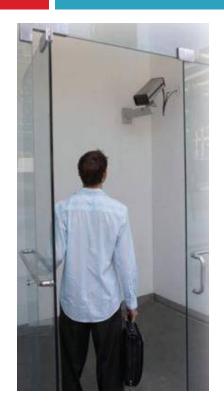

## PAYROLL AND ACCESS CONTROL

- Card & Biometric Based Systems
- Seamless Integration with existing LAN/Network
- Web Based Attendance/Payroll/Access Management Software for detailed reports on shift attendance, Calculation of Payroll Data and Access Reports on restricted/controlled areas.
- Better control by H.O on branches by central control and reporting.
- Sturdy products to withstand Indian Climate and usage environment.
- Certified products with world class service backup.

# PAYROLL AND ACCESS CONTROL