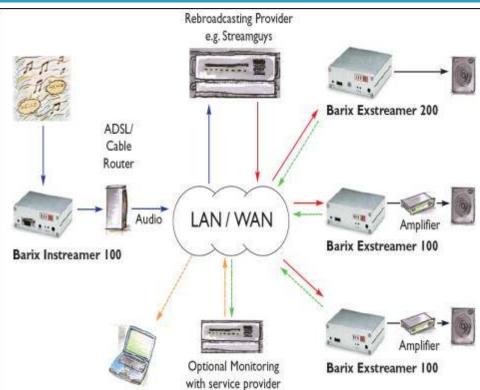

### AUDIO/VISUAL SOLUTIONS

- Voice Evacuation Systems
- Public Address Systems (Analog and Digital)
- Professional Audio/Video Applications
- Projection, Retail Displays, Home Theatre Applications
- Acoustics Solutions
- Counter Intercom Products
- End-to-End Solutions for corporate offices, public buildings, factories, stadiums, airports, railways stations etc.
- Next Generation IP based Digital Sound with state of art sounds design and management

# AUDIO/VISUAL SOLUTIONS

### **AUDIO SOLUTIONS**