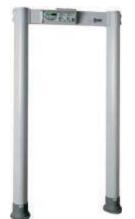

# Gate/Perimeter Security & Control

- Vehicle, People & Baggage Scanning at Gate/Door Entry
- Biological/Chemical Agent Detection
- Explosives/Narcotics /Radiation Trace Detection
- Integrated Security Checkpoint Solutions
- Under Vehicle Search using UVSS Systems
- People scanning through DFMD's, frisking with HHMD's
- Buried Sensors, Barbed Wire & Electric Fencing, Motion Sensors,
   Electronic Beam Detectors & Microwave Sensors for Perimeter Wall
   Security