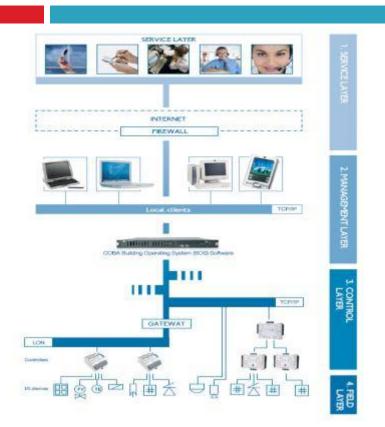

# **BMS & Smart Home Solutions**

- There is a lot of clutter of systems, cabling, distributed control in buildings that do not plan proper building management systems resulting in waste of power, human hours and creates chaos.
- Smart Building provides complete control with simple interfaces to stakeholders even when they are on the go.
- Seamless Integration of Security, Automation, Lighting, HVAC etc.
- In Smart homes some additional lifestyle automation is added like Home Entertainment, Mood Lighting, House Plant Watering etc.

# **BMS & Smart Home Solutions**