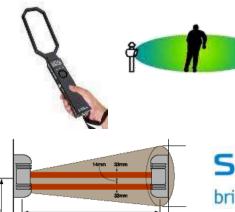

# Gate/Perimeter Security & Control

- Vehicle, People & Baggage Scanning at Gate/Door Entry
- Biological/Chemical Agent Detection
- Explosives/Narcotics /Radiation Trace Detection
- Integrated Security Checkpoint Solutions
- Under Vehicle Search using UVSS Systems
- People scanning through DFMD's, frisking with HHMD's
- Buried Sensors, Barbed Wire & Electric Fencing, Motion Sensors,
   Electronic Beam Detectors & Microwave Sensors for Perimeter Wall
   Security

# Gate/Perimeter Security & Control

smiths detection

bringing technology to life