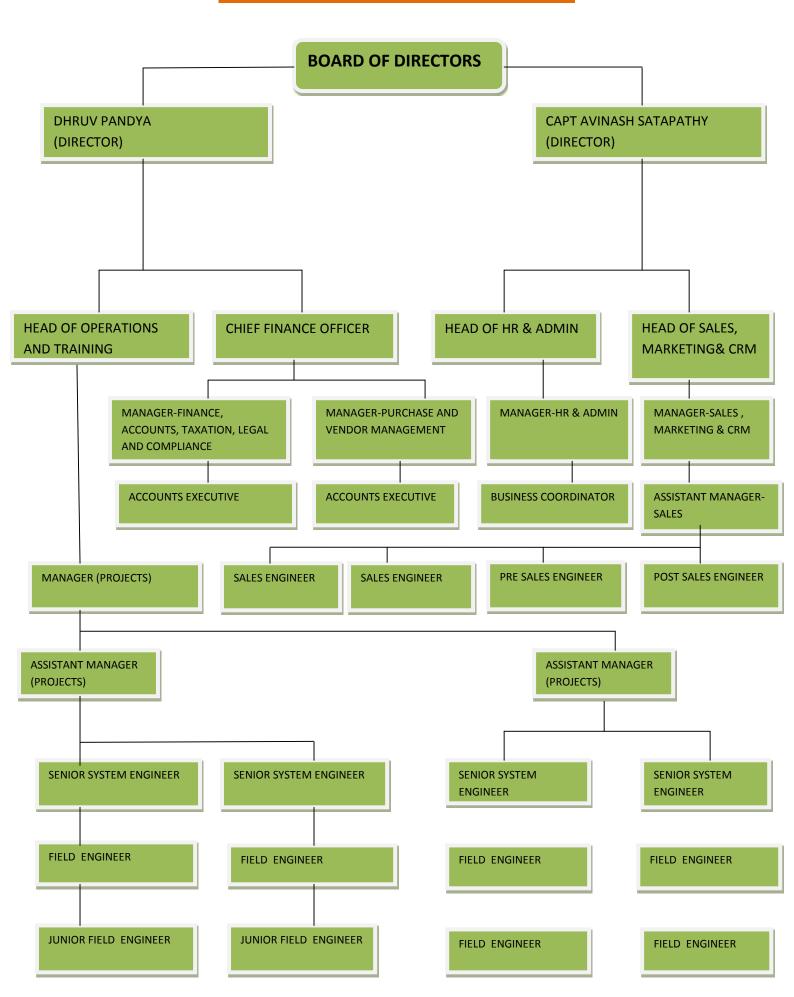

Bollards, Barriers, Bomb/Metal Detection) (Ref- Mr Neelesh Tiwary, Mgr, Protocol and Security, Mob-9727729209)

Reserve Bank of India , Jaipur ( Gate Automation)

Medisurge Hospital, Ahmedabad. (Biometric Time Attendance and Access Control Systems)

Nice Hospital, Bhavnagar. (Remote IP Video Surveillance with Axis Cameras for babies in Incubators)Dr Vaghela Mob-9825936425

Sterling Hospitals, Ahmedabad(CCTV with network integration)

Claris Pharma, Ahmedabad (Communication equipment and CCTV solutions)

BPSC Institute, Karnataka (Time Attendance/Access Control)

Pupil Tree Group, Karnataka(Time Attendance-Access Control)

Desai Brothers (Mother's Recipe) Group, Bangalore (Smart Home Solution)

Endeavour Careers, Ahmedabad(Multiple Site CCTV Surveillance)

## **ESEC- ORGANISATION CHART**



#### JUNAGADH DISTRICT IP SURVEILLANCE PROJECT COMPLETION CERTIFICATE



Dipanker Trivedi, IPS.

Superintendent of Police

DO No. CB-4/CCTV/29 /12.
Office of the Supdt. of Police

Junagadh : 362 001.

(Gujarat State)

T No. : 0285 - 2655633 Fax No. : 0285 - 2650501

E-mail id sp-ind@gujarat.gov in

Date 12-11-2012.

#### To Whom It May Concern:

This is to certify that Esec Security Consultants Pvt. Ltd., A – 908, Titanium Square, Near Thaltej Crossroads, S G Highway, Ahmedabad, Gujarat - 380054 have successfully implemented Junagadh City Surveillance Project.

#### Project consists of following:

- IPCCTV Cameras installed to cover important areas of Junagadh, Una, Keshod and Veraval city over a distance of 2 — 10 kms from central node.
- Complete Wireless Backbone Connectivity to S.P.