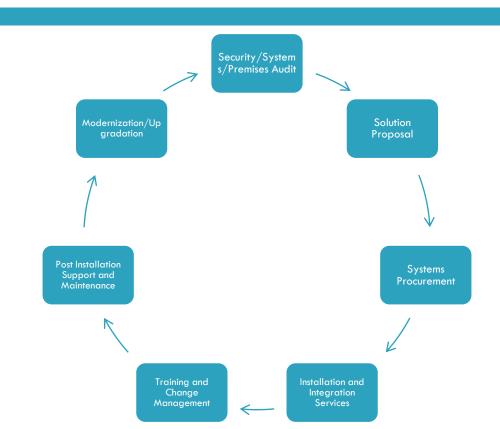

Achieving excellence in everything that we do is not our desire, it is a need. We do not believe in pushing particular brand or company or product, we integrate products according to the requirement of every project. Every project is unique and it brings unique requirements and applications. We work as consultants to our clients keeping their interest as our topmost priority. Our Delivery Model goes through the following stages:

- 1. Detailed and Objective Security/Systems/Premises Audit
- 2. Solution Proposal
- 3. Systems procurement
- 4. Installation and integration Services
- 5. Training and Change Management
- 6. Post Installation Support and Maintenance
- 7. Modernization/Up gradation of existing systems