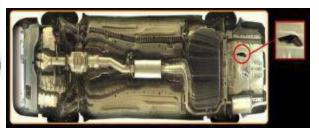

# Gate/Perimeter Security & Control

- Vehicle, People & Baggage Scanning at Gate/Door Entry
- Biological/Chemical Agent Detection
- Explosives/Narcotics /Radiation Trace Detection
- Integrated Security Checkpoint Solutions
- Under Vehicle Search using UVSS Systems
- People scanning through DFMD's, frisking with HHMD's
- Buried Sensors, Barbed Wire & Electric Fencing, Motion Sensors,
   Electronic Beam Detectors & Microwave Sensors for Perimeter Wall
   Security