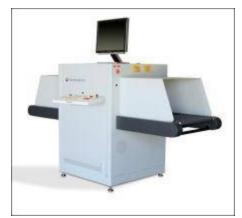

# Gate/Perimeter Security & Control

- Vehicle, People & Baggage Scanning at Gate/Door Entry
- Biological/Chemical Agent Detection
- Explosives/Narcotics /Radiation Trace Detection
- Integrated Security Checkpoint Solutions
- Under Vehicle Search using UVSS Systems
- People scanning through DFMD's, frisking with HHMD's
- Buried Sensors, Barbed Wire & Electric Fencing, Motion Sensors,
   Electronic Beam Detectors & Microwave Sensors for Perimeter Wall
   Security