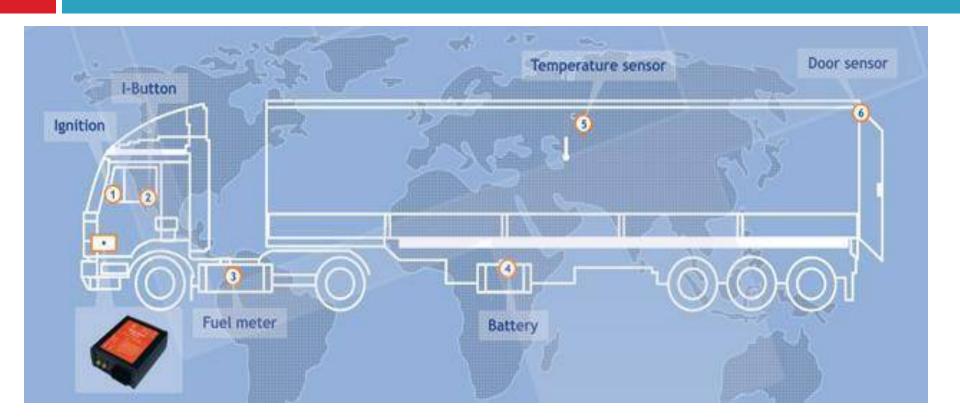

### Vehicle Tracking Solution (GPS,GPRS & GSM Integration)

- Solutions for Fleet Management functions such as routing, dispatch, on-board information, security etc.
- Use of state of art smart GPS module with GSM connectivity. Suitable for any moving object like car, truck, boats
- Real Time Information on Ignition Status, Driver Identity, Fuel Consumption, Battery Voltage, Doors Open/Close

### Vehicle Tracking Solution (GPS,GPRS & GSM Integration)